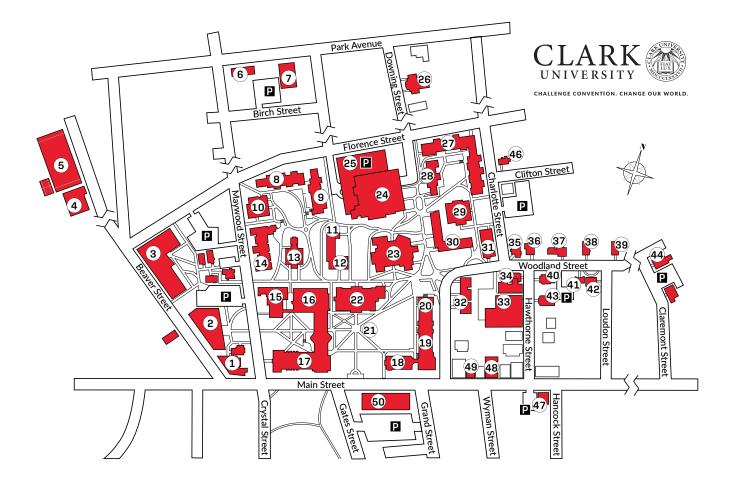

- (40) Anderson House
- (20) Atwood Hall
- 1 Bassett Admissions Center
- (42) Beck House
- (3) Blackstone Residence Hall
- (12) Bullock Residence Hall
- (13) Carlson Hall
- (41) Carriage House
- (33) Center for Media Arts, Computing, and Design
- (34) Cohen-Lasry House
- 35 Corner House
- 10 Dana Commons
- 8 Dana Residence Hall
- (4) Dolan Field House
- (28) Dodd Residence Hall
- (31) Estabrook Hall
- (46) Gates House
- (18) Geography Building
- (23) Goddard Library

- (38) Pink House
- (5) Granger Field
- (37) Harrington House
- (7) Health Services
- (17) Higgins University Center
- (9) Hughes Residence Hall
- 44 Jeanne X. Kasperson Research Library
- (19) Jefferson Academic Center
- (27) Johnson Sanford Center
- 22 Jonas Clark Hall
- (24) Kneller Athletic Center
- 2 Lasry Center for Bioscience
- 29 Little Center
- (15) Math/Physics Building
- (14) Maywood Residence Hall
- **25** Parking Garage
- (6) Recycling Center
- (21) Red Square
- (16) Sackler Sciences Center

- (48) Sculpture Studio
- 50 Shaich Family Alumni and Student Engagement Center / Campus Store
- 49 Thrift Store
- (26) Traina Center for the Arts
- (11) University Police
- (30) Wright Residence Hall
- (43) 10 Hawthorne Street
- 39 114 Woodland Street
- (36) 138 Woodland Street
- 32) 151 Woodland Street
- (47) 921 Main Street
- Parking